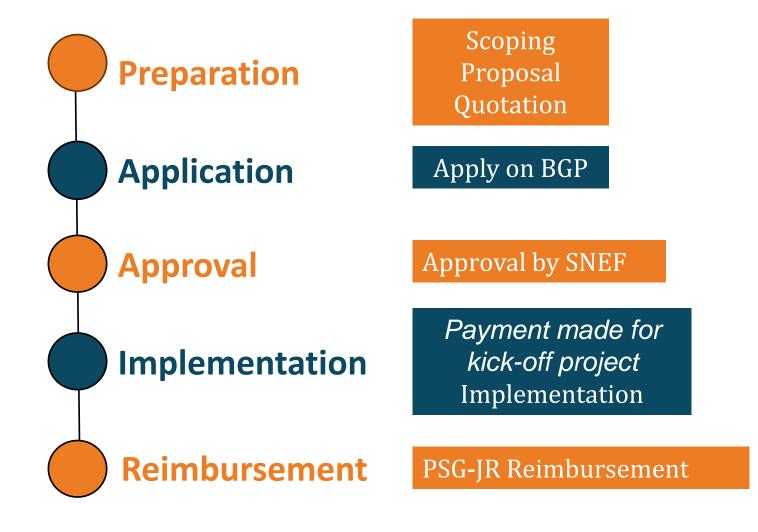

|
|-------------------------|----------------------------------------------------------------------------------------------------------|
| PSG JR                  | Up to 50% project funding for SMEs, 30% project funding for non-SMEs, capped at S\$30,000 per enterprise |
| CCP<br>(Salary Support) | SC/SPR Employee <40 years old: 70% salary support for *3 months; Capped at \$5,000                       |
|                         | Employee >40 years old:<br>90% of salary support for *3 months;<br>Capped at \$7,500                     |
| SFEC                    | \$10,000 Credits, cover 90% of OOP                                                                       |

**Project Est Duration**: 5-8 months

#### Project Journey is Simple







# Thank you

For any queries or assistance please contact:

#### **Brandon Koh**

Business Development Manager CET Global Pte Ltd

brandon.koh@cetglobal.com.sg

HP: 9112 9157